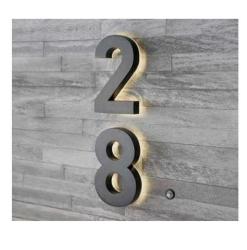

BACK LIT SIGNAGE

FONT: ARIAL HEIGHT: 200 MATERIAL: OXIDIZED COPPER

BK01 GREY BRICK

eg. back lit signage

Architect 9248 UNIT 101 18-20 VICTORIA STREET ERSKINEVILLE NSW 2043 PH: 0405 201 700 info@daccagroup.com.au

## SIGNAGE ELEVATION

| Project number | 2022.15    |                    |   |
|----------------|------------|--------------------|---|
| Date           | Issue Date | DA6003             | Α |
| Drawn by       | Author     | Scale As indicated |   |
| <br>·          |            |                    |   |