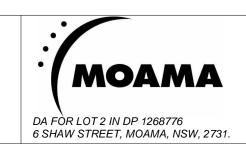

BACK LIT SIGNAGE

FONT: ARIAL HEIGHT: 200 MATERIAL: OXIDIZED COPPER

BK01 GREY BRICK

eg. back lit signage

Architect 9248 UNIT 101 18-20 VICTORIA STREET ERSKINEVILLE NSW 2043 PH: 0405 201 700 info@daccagroup.com.au