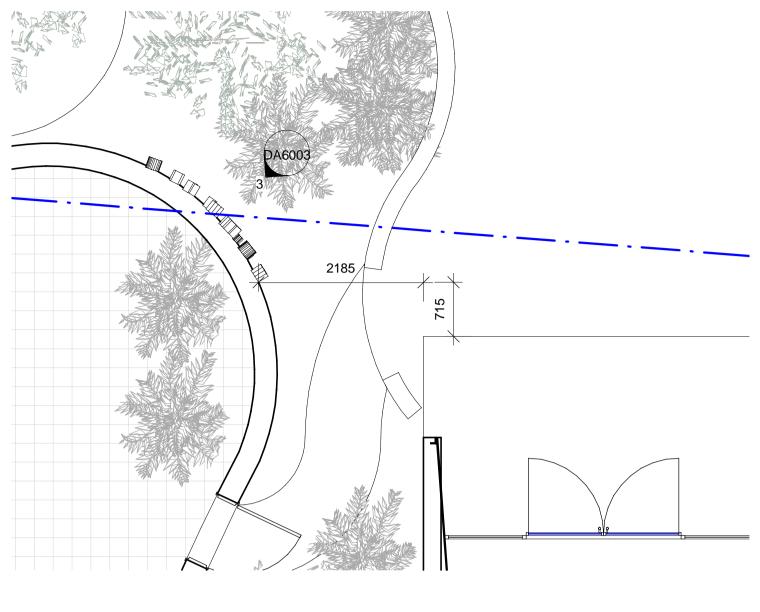

LANDSCAPE PLAN - Callout 1 DA6000 Scale: 1 : 50

NOTES: No. Description Date 1. DO NOT SCALE OFF DRAWINGS. FIGURED DIMENSIONS ONLY
2. ALL DIMENSIONS TO BE CHECKED AND VERIFIED ON SITE PRIOR TO COMMENCING FABRICATION AND CONSTRUCTION.
3. DA IS TO BE NOTIFIED OF ANY VARIATIONS BETWEEN SITE MEASUREMENTS AND THOSE DIMENSIONS SHOWN ON THE DRAWINGS
4. REFER TO COVER SHEET FOR ADDITIONAL NOTES, LEGENDS ETC...
5. THESE DRAWINGS ARE TO BE READ IN CONJUNCTION WITH THE ARCHITECTURAL DRAWINGS, SPECIFICATION AND SCHEDULES
INCLUDING CONSULTANT DOCUMENTATION, APPROVALS DOCUMENTATION & CLIENT DOCUMENTS (BRIEF, DRAWINGS AND
SPECIFICATIONS)
9. LOCATION OF ALL EXISTING UNDERGROUND SERVICES IS INDICATIVE ONLY. REFER TO SURVEYORS DRAWINGS. THE CONTRACTOR
IS TO ACCURATELY PHYSICALLY LOCATE ALL SERVICES PRIOR TO COMMENCING CONSTRUCTION ISSUE FOR DA UPDATE 30-11-2022