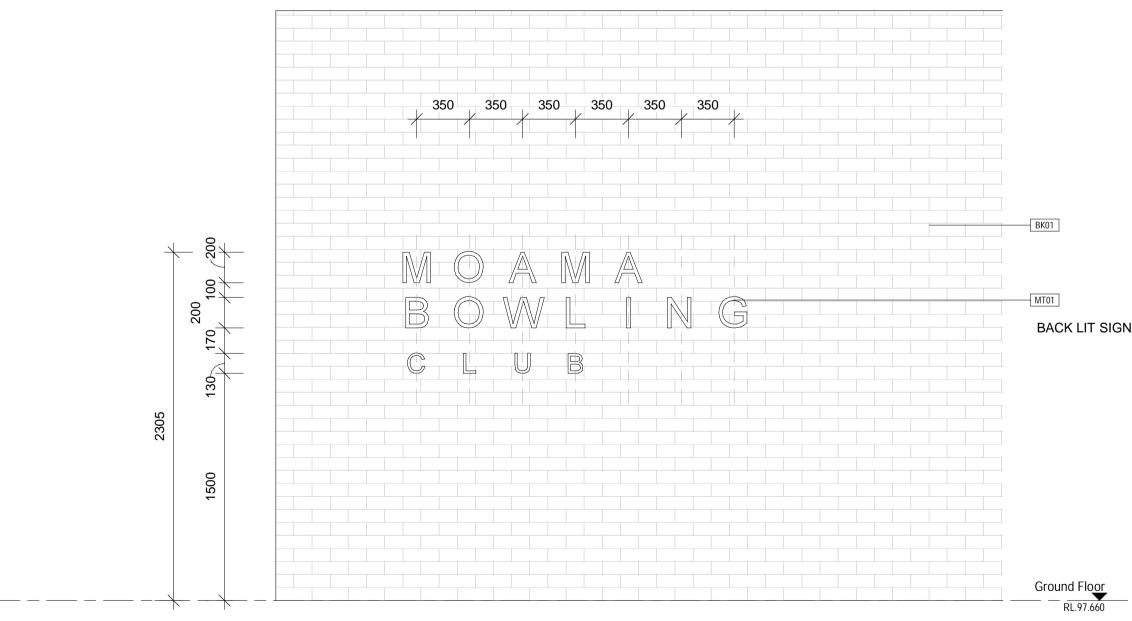

BACK LIT SIGNAGE

FONT: ARIAL HEIGHT: 200 MATERIAL: OXIDIZED COPPER

BK01 GREY BRICK

eg. back lit signage

Architect 9248 UNIT 101 18-20 VICTORIA STREET ERSKINEVILLE NSW 2043 PH: 0405 201 700 info@daccagroup.com.au

## SIGNAGE ELEVATION

| Project number | 2022.15    |                    |   |
|----------------|------------|--------------------|---|
| Date           | Issue Date | DA6003             | Α |
| Drawn by       | Author     | Scale As indicated |   |
| <br>·          |            |                    |   |