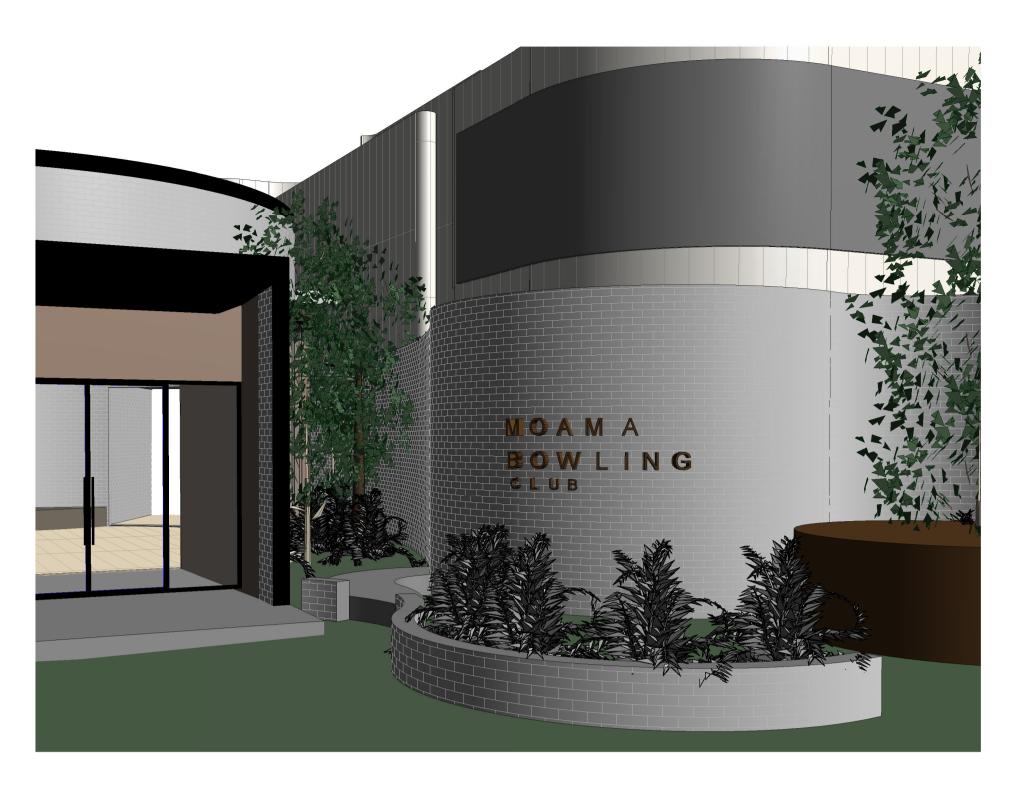

BACK LIT SIGNAGE

FONT: ARIAL HEIGHT: 200 MATERIAL: OXIDIZED COPPER

BK01 GREY BRICK

eg. back lit signage

Architect 9248 UNIT 101 18-20 VICTORIA STREET ERSKINEVILLE NSW 2043 PH: 0405 201 700 info@daccagroup.com.au